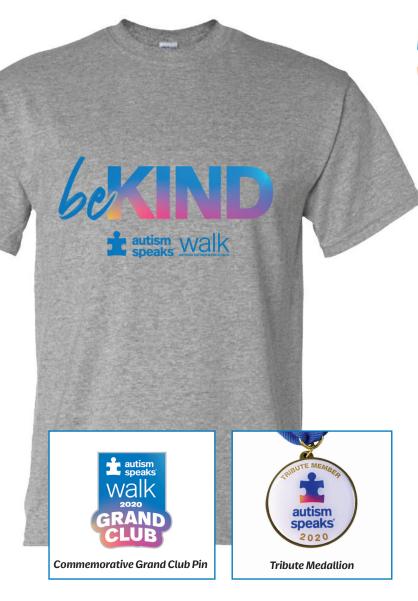

## \$150 Commemorative Walk T-Shirt

Every walker who raises or contributes \$150 or more will receive a one-of-a-kind Autism Speaks Walk commemorative t-shirt on the day of the walk.

## \$500 Tribute Medallion Member

Every individual who raises \$500 will receive a Tribute Medallion to wear with pride in recognition of fundraising efforts! You're half way to being a Grand Club Member.

## \$1,000 Grand Club Member

Autism Speaks recognizes those individuals who go above and beyond by raising \$1,000 or more for Autism Speaks Walk by inviting them to join the Grand Club. Each year a new commemorative pin will be issued. Add this year's to your collection!