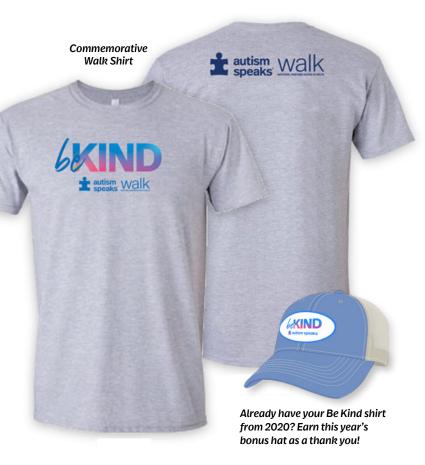

## \$150 Commemorative Walk T-Shirt

Every walker who raises or contributes \$150 or more will receive a one-of-a-kind Autism Speaks Walk commemorative t-shirt on the day of the walk.