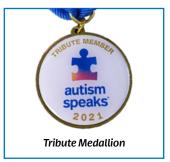

## \$500 Tribute Medallion Member

Every individual who raises \$500 will receive a Tribute Medallion to wear with pride in recognition of fundraising eff orts! You're half way to being a Grand Club Member.