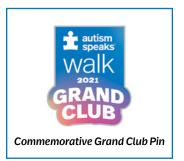

## \$1,000 Grand Club Member

Autism Speaks recognizes those individuals who go above and beyond by raising \$1,000 or more for Autism Speaks Walk by inviting them to join the Grand Club. Each year a new commemorative pin will be issued. Add this year's to your collection!