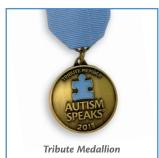

#### \$500 Tribute Medallion Member

Every individual who raises \$500 will receive a Tribute Medallion to wear with pride in recognition of fundraising efforts! You're half way to being a Grand Club Member.