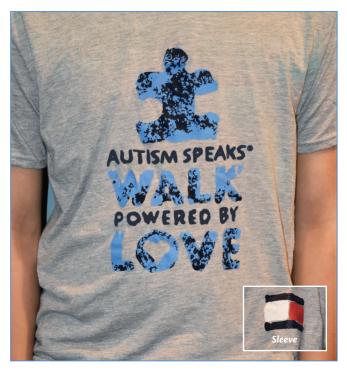

#### \$150 Commemorative Walk T-Shirt

Every walker who raises or contributes \$150 or more will receive a one-of-a-kind Autism Speaks Walk commemorative t-shirt on the day of the walk. New this year — an exclusive design by Tommy Hilfiger! Limited time only — don't miss this one.