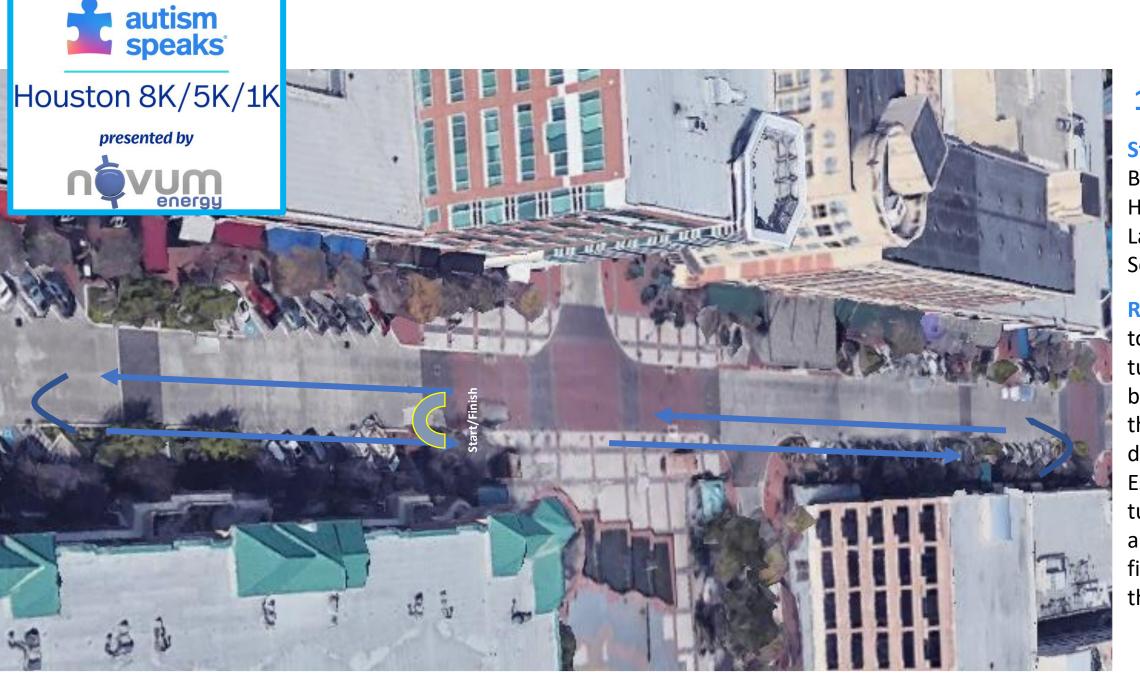

## **1K Route**

Start/Finish:
Behind City
Hall in Sugar
Land Town
Square.

Route: Down to the end, turn around, back under the arch and down to Escalantes, turn back around and finish under the arch.