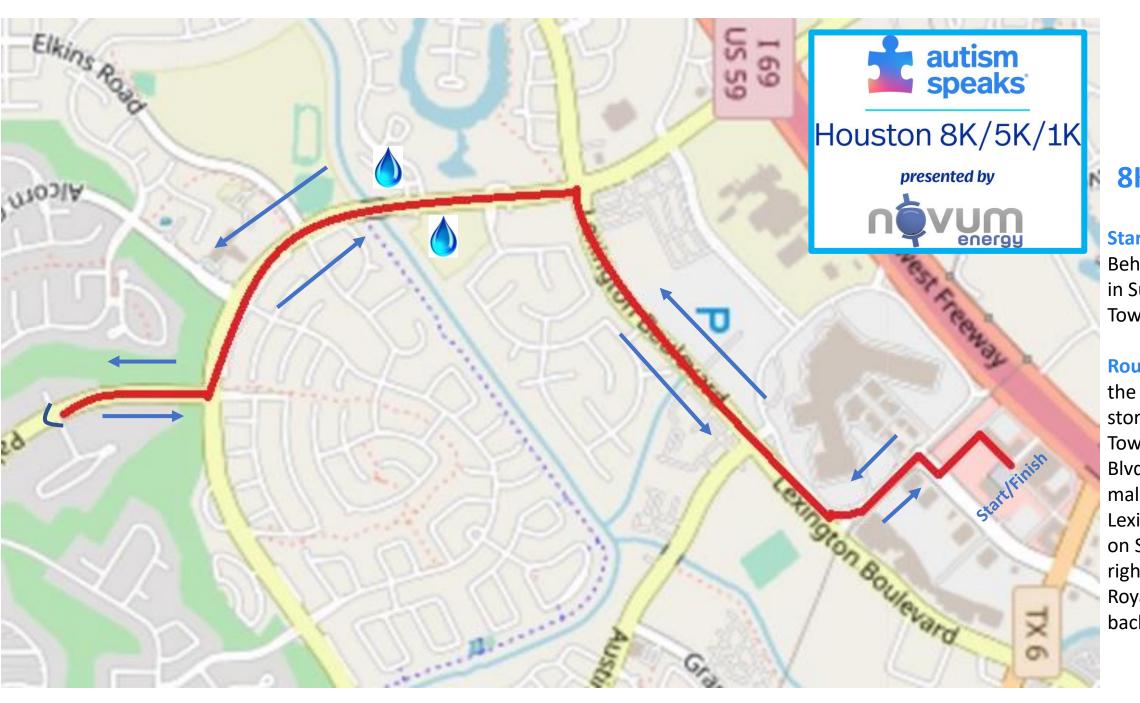

## **8K Route**

## **Start/Finish:**

Behind City Hall in Sugar Land Town Square.

Route: Left at the department store, out onto Town Center Blvd., left at the mall, right on Lexington, left on Sweetwater, right on Palm Royal and then back.