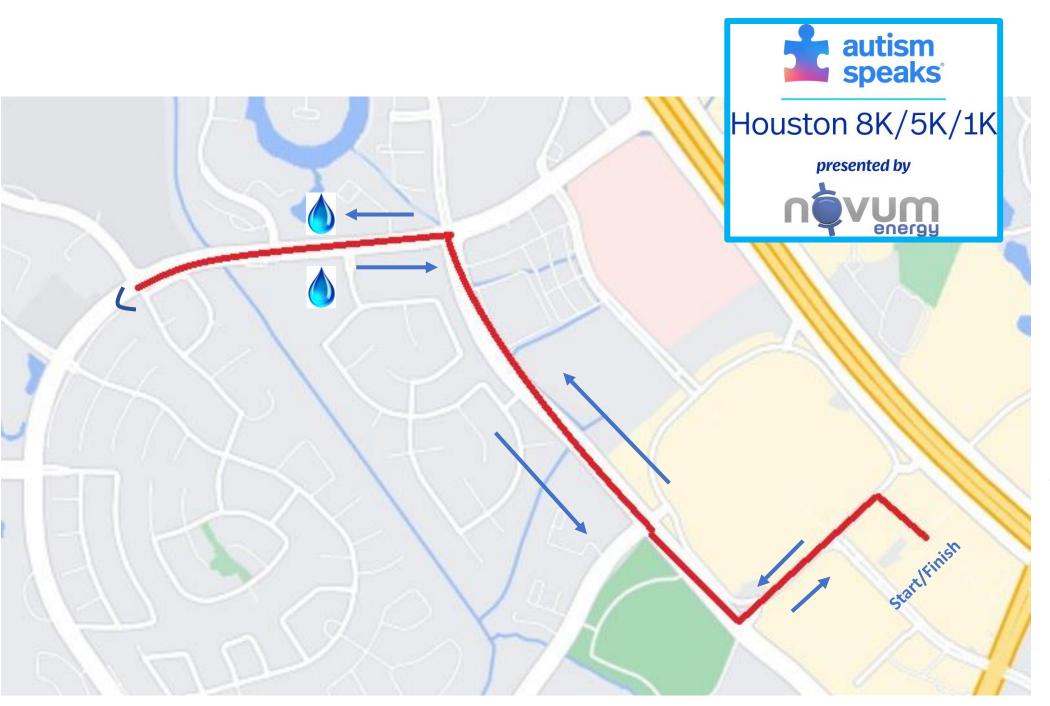

## **5K Route**

Start/Finish: Behind City Hall in Sugar Land Town Square.

Route: Left at the department store, out onto Town Center Blvd., left at the mall, right on Lexington, left on Sweetwater, turn around at Elkins Road and then back.