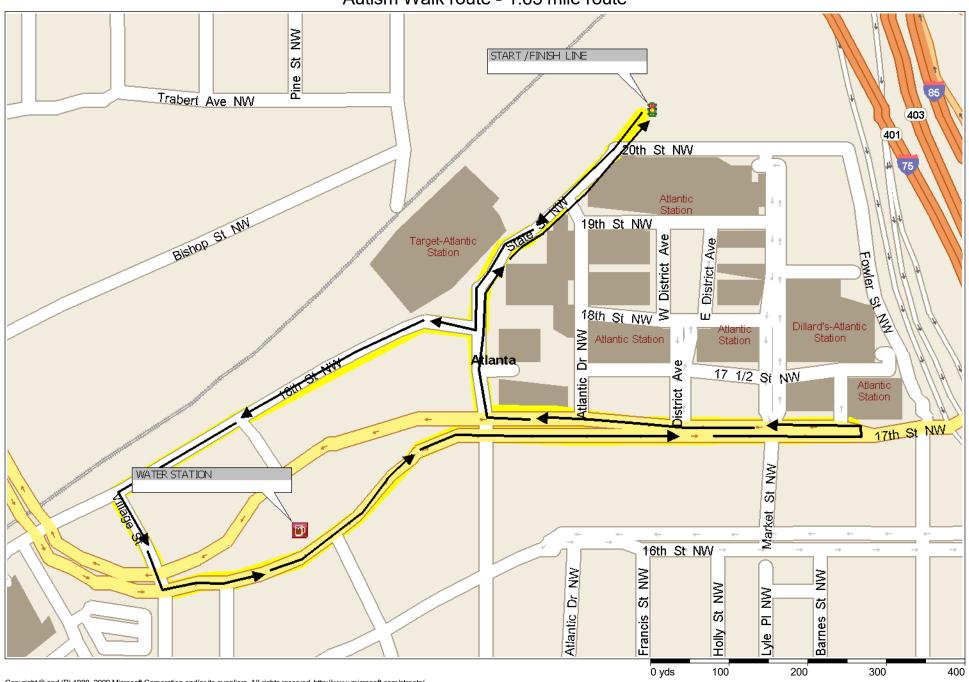

## Autism Walk route - 1.65 mile route

Copyright © and (P) 1988–2009 Microsoft Corporation and/or its suppliers. All rights reserved. http://www.microsoft.com/streets/
Certain mapping and direction data © 2009 NAVTEQ. All rights reserved. The Data for areas of Canada includes information taken with permission from Canadian authorities, including: © Her Majesty the Queen in Right of Canada, © Queen's Printer for Ontario. NAVTEQ and NAVTEQ ON BOARD are trademarks of NAVTEQ. © 2009 Tele Atlas North America, Inc. All rights reserved. Tele Atlas and Tele Atlas North America are trademarks of Tele Atlas, Inc. © 2009 by Applied Geographic Systems. All rights reserved.