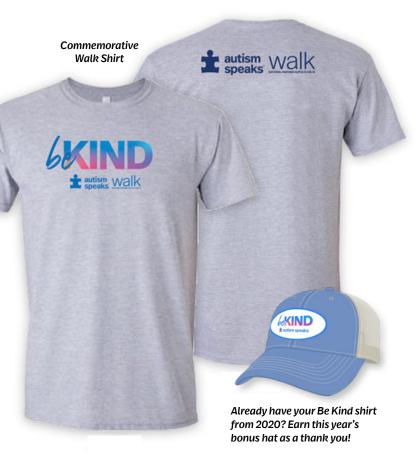

## \$150 Commemorative Walk T-Shirt

Every walker who raises or contributes \$150 or more will receive a one-of-a-kind Autism Speaks Walk commemorative t-shirt on the day of the walk.