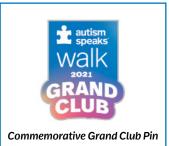

## \$1,000 Grand Club Member

Autism Speaks recognizes those individuals who go above and beyond by raising \$1,000 or more for Autism Speaks Walk by inviting them to join the Grand Club. Each year a new commemorative pin will be issued. Add this year's to your collection!