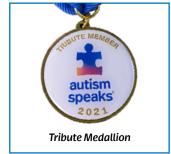

## \$500 Tribute Medallion Member

Every individual who raises \$500 will receive a Tribute Medallion to wear with pride in recognition of fundraising efforts! You're half way to being a Grand Club Member.